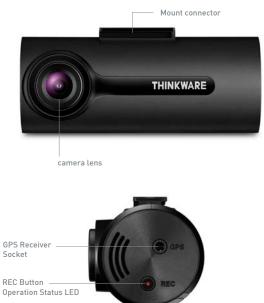

# Specification Detail

31.5 mm

### **Resolution:**

1080P Full HD (1920 X 1080)

Camera (Image Sensor): ON SEMI CMOS 2.12M

Frame rate: 30 fps **Viewing Angle:** 

140° (Diagonal)

#### **Dimensions:**

78 X 34.6 X 31.5 mm (3.1 X 1.4 X1.2 inch)

Weight: 54.0g (0.12lbs) GPS: External GPS Antenna (Optional)

**Storage Temperature:** -20° to 70°C

**Operating Temperature:** -10°C to 60°C

**Capacity:** Micro SD Card 8GB/16GB/32GB/64GB(UHS-I)

78 mm

Memory card slot

Microphone

DC-IN

Speaker

34 mm

Interface: GPS Receiver port, DC-IN, V-IN, MicroSD Card slot.

**Input Power:** DC 12/24V, Built-in Super Capacitor