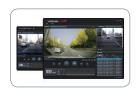

### PC viewer / Mac Viewer

View and download the recorded video from the PC/Mac viewer. The speed and location data can be isplayed if the dash cam was connected with GPS antenna.