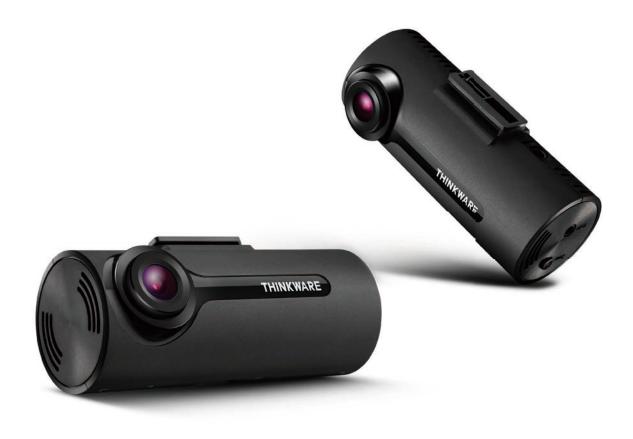

## THINKWARE DASH CAM<sup>™</sup> F70



### **Key Features**



### **ON SEMI Image Sensor**

2.1M CMOS Image Sensor enhanced with low light and high dynamic range scene performance for both day and night images.



### **Multiple Recording Modes**

Automatic switching between multiple recording mode(Continuos, Incident, Parking) provides optimal surveillance.





### **Thermal Self-Protection**

The thermal sensor tiggers the selfprotection mechanism to shut down the device under extreme temperatures.



### **Impact Monitoring**

The Active Impact Monitoring System utilizes a 3-axis G-Sensor to secure incident footage.





Alerts when the vehicle in front moves from its stationary position.

### **Safety Camera Alert**

- (Optional GPS Required)
- Red Light Camera
- Speed Camera
- Mobile Speed Camera Zone
- Average Speed